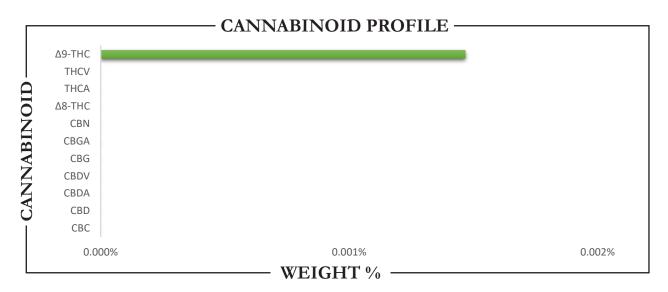

| <br>TOTAL Δ9-THC | TOTAL CBD | TOTAL CANNABINOIDS |
|------------------|-----------|--------------------|
| <br>5.10 MG      | ND        | 5.10 MG            |

Testing Accreditation# 115522 Page 1 of 1 This is a Badger Labs Certificate of Analysis and may not be reproduced without written approval from Badger Labs. Badger Labs maintains strict confidentiality of all client data. Any information regarding an analysis is shared only with the the individuals designated on the Laboratory Chain of Custody (COC) as contacts unless authorization is received. Limits of Quantification (LOQ) are available upon request. This report complies to the requirements of the ISO/IEC 17025:2017 standard. Review the results, expanded uncertainty and specifications to ensure they meet your requirements. Uncertainty values are available upon request.