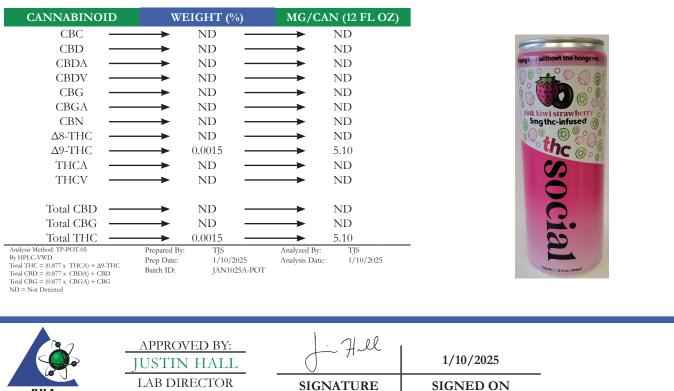

## **BioSpectrum Hemp**

5980 Éxecutive Dr STE À Madison, WI 53719 
 PROJECT#
 25002327

 LAB ID
 55005374

 REPORT DATE
 1/10/2025

 RECEIVED DATE
 1/10/2025

SAMPLE NAME: THC Social Pink Kiwi Strawberry SAMPLE BATCH: 250107.02

| <br>TOTAL Δ9-THC | TOTAL CBD | TOTAL CANNABINOIDS |
|------------------|-----------|--------------------|
| <br>5.10 MG      | ND        | 5.10 MG            |

Testing Accreditation# 115522 Page 1 of 1 This is a Badger Labs Certificate of Analysis and may not be reproduced without written approval from Badger Labs. Badger Labs maintains strict confidentiality of all client data. Any information regarding an analysis is shared only with the the individuals designated on the Laboratory Chain of Custody (COC) as contacts unless authorization is received. Limits of Quantification (LOQ) are available upon request. This report complies to the requirements of the ISO/IEC 17025:2017 standard. Review the results, expanded uncertainty and specifications to ensure they meet your requirements. Uncertainty values are available upon request.