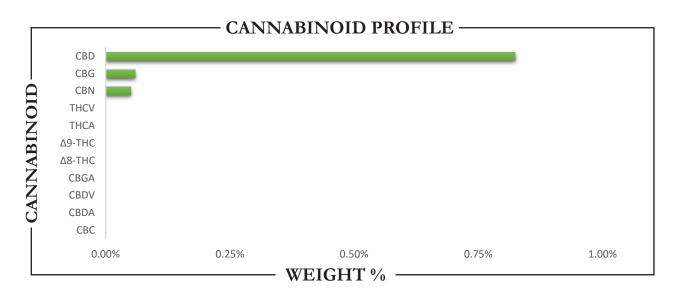

**DATE RECEIVED:** 12/23/2024

| TOTAL Δ9-THC | TOTAL CBD | TOTAL CANNABINOIDS |  |  |
|--------------|-----------|--------------------|--|--|
| ND           | 51.94 MG  | 58.85 MG           |  |  |

| CANNABINO                                                                                                                                                                                                                                    | ID | WE                                      | IGHT (%                 | )             | MG/G                           | ummy (6.3g)      |
|----------------------------------------------------------------------------------------------------------------------------------------------------------------------------------------------------------------------------------------------|----|-----------------------------------------|-------------------------|---------------|--------------------------------|------------------|
| CBC                                                                                                                                                                                                                                          |    | <b></b>                                 | ND                      |               | <b>→</b>                       | ND               |
| CBD                                                                                                                                                                                                                                          |    | <b>→</b>                                | 0.82                    |               | <b>→</b>                       | 51.94            |
| CBDA                                                                                                                                                                                                                                         |    | <b>→</b>                                | ND                      |               | <b>→</b>                       | ND               |
| CBDV                                                                                                                                                                                                                                         |    | <b>→</b>                                | ND                      |               | <b>→</b>                       | ND               |
| CBG                                                                                                                                                                                                                                          |    | <b>→</b>                                | 0.06                    |               | <b>→</b>                       | 3.71             |
| CBGA                                                                                                                                                                                                                                         |    | <b>→</b>                                | ND                      |               | <b>→</b>                       | ND               |
| CBN                                                                                                                                                                                                                                          |    | <b>→</b>                                | 0.05                    |               | <b>→</b>                       | 3.19             |
| $\Delta 8$ -THC                                                                                                                                                                                                                              |    | <b>→</b>                                | ND                      |               | <b>→</b>                       | ND               |
| $\Delta$ 9-THC                                                                                                                                                                                                                               |    | <b>→</b>                                | ND                      |               | <b>→</b>                       | ND               |
| THCA                                                                                                                                                                                                                                         |    | <b>→</b>                                | ND                      |               | <b>→</b>                       | ND               |
| THCV                                                                                                                                                                                                                                         |    | <b></b>                                 | ND                      |               | <b></b>                        | ND               |
| Total CBD                                                                                                                                                                                                                                    |    | <b></b>                                 | 0.82                    |               | <b></b>                        | 51.94            |
| Total CBG                                                                                                                                                                                                                                    |    | <b>→</b>                                | 0.06                    |               | <b>→</b>                       | 3.71             |
| Total THC                                                                                                                                                                                                                                    |    | <b>→</b>                                | ND                      |               | <b>→</b>                       | ND               |
| Analysis Method: TP-POT-05<br>By HPLC-VWD<br>Total THC = $(0.877 \times \text{THCA}) + \Delta \text{S}$<br>Total CBD = $(0.877 \times \text{CBDA}) + \text{Cl}$<br>Total CBG = $(0.877 \times \text{CBGA}) + \text{Cl}$<br>ND = Not Detected | 3D | Prepared By:<br>Prep Date:<br>Batch ID: | RF<br>12/23/2<br>DEC232 | 024<br>4A-POT | Analyzed By:<br>Analysis Date: | RF<br>12/23/2024 |