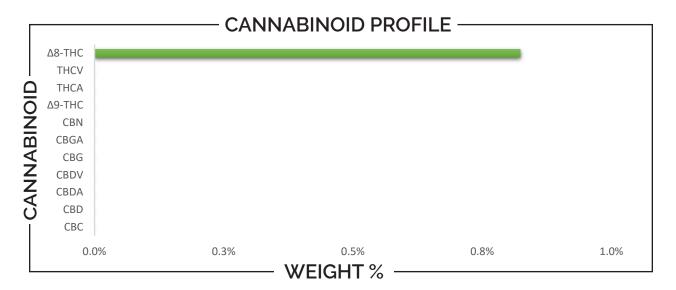

| TOTAL Δ9-THC | Δ8-ΤΗС   | TOTAL CANNABINOIDS |
|--------------|----------|--------------------|
| ND           | 49.41 mg | 49.41 mg           |

| CANNABINOID                                                       |  | WEIGHT (%)               |                              |     | MG/Gummy (6g)                  |                 |
|-------------------------------------------------------------------|--|--------------------------|------------------------------|-----|--------------------------------|-----------------|
| CBC                                                               |  | <b></b>                  | ND                           |     | <b>→</b> 1                     | ND              |
| CBD                                                               |  | <b>→</b>                 | ND                           |     | <b>→</b>                       | ND              |
| CBDA                                                              |  | <b>→</b>                 | ND                           |     | <b>→</b>                       | ND              |
| CBDV                                                              |  | <b>→</b>                 | ND                           |     | <b>→</b>                       | ND              |
| CBG                                                               |  | <b>→</b>                 | ND                           | -   | <b>→</b>                       | ND              |
| CBGA                                                              |  | <b>→</b>                 | ND                           | -   | <b>→</b>                       | ND              |
| CBN                                                               |  | <b>→</b>                 | ND                           | -   | → ND                           |                 |
| Δ8-ΤΗС                                                            |  | <b>→</b>                 | <b>→</b> 0.82 <b>→</b> 49.41 |     | 9.41                           |                 |
| Δ9-THC                                                            |  | <b>→</b>                 | ND                           |     | → ND                           |                 |
| THCA                                                              |  | <b>→</b>                 | ND                           |     | ND                             |                 |
| THCV                                                              |  | <b>→</b>                 | ND                           |     | → ND                           |                 |
| Analysis Method: TP-POT-05<br>Total THC = (0.877 x THCA) + Δ9-THC |  | Prepared (<br>Prep Date: | *                            | 024 | Analyzed By:<br>Analysis Date: | BRB<br>3/8/2024 |